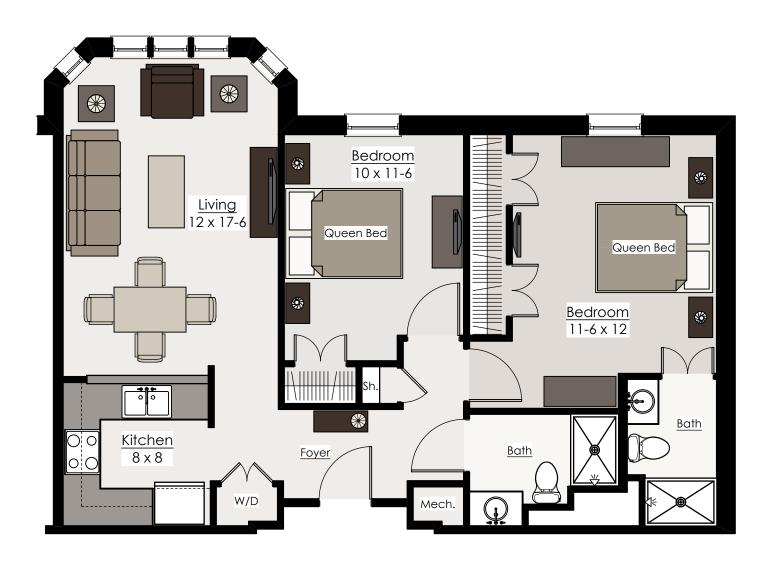

## Homestead Apartment – Holly

- 2 Bedroom/2-Bath Floor Plan\*
- \* The dimensions shown in the above floor plan are approximate and subject to change without notice.