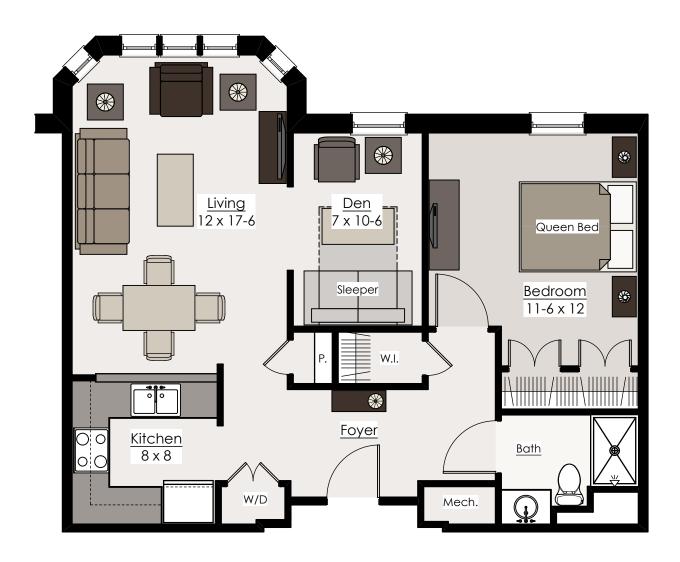

## Homestead Apartment – Buckeye

- 1 Bedroom-Den/1-Bath Floor Plan\*
- \* The dimensions shown in the above floor plan are approximate and subject to change without notice.