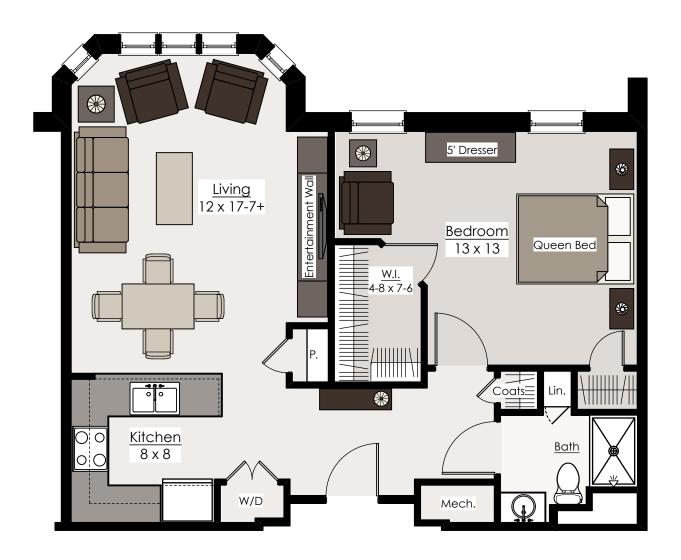

## Homestead Apartment – Maple

- 1 Bedroom Suite/1-Bath Floor Plan\*
- \* The dimensions shown in the above floor plan are approximate and subject to change without notice.