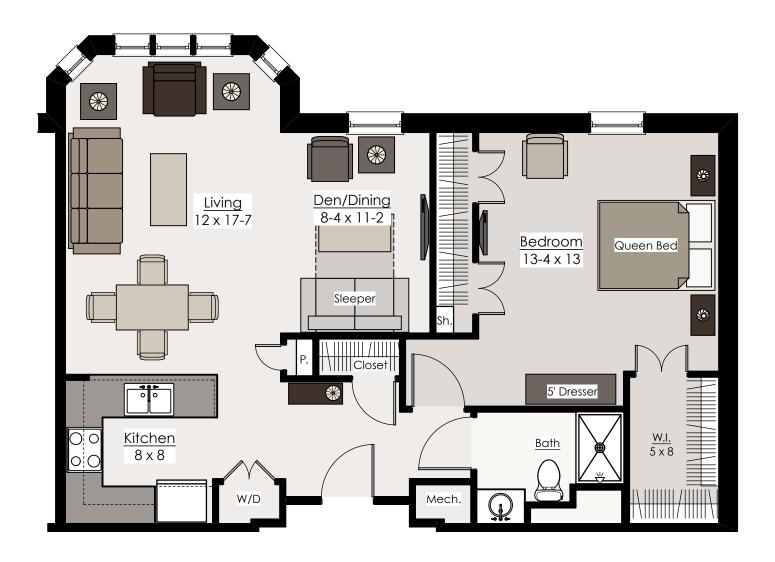

## Homestead Apartment – Elm

- 1 Bedroom Suite/1-Bath Deluxe Floor Plan\*
- \* The dimensions shown in the above floor plan are approximate and subject to change without notice.